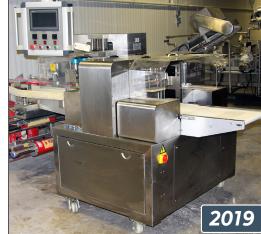

## **FEATURING**

- (3) Automatic Pasta Sheeters with Mixer, Including Mdl. A250V Dominion & Capitani
- 2019 Motion Flow Packing Machine, Mdl. 680XWS
- · Risco Vacuum Stuffer, Mdl. RS-1040C
- · Tom Co. LTD Stainless Steel Vacuum Mixer, Mdl. 8J
- (2) Dumpling Forming Machines, Including Mdl. FM-600 FC Engineering
- Khinkali Encrusting Shutter Unit, Mdl. EU-70L
- 2012 Auto Molding Machine, Mdl. 5801