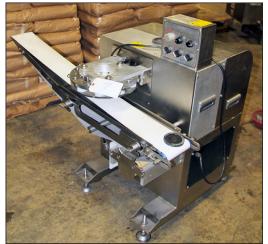

## **FEATURING**

- (3) Automatic Pasta Sheeters with Mixer, Including Mdl. A250V Dominion & Capitani
- 2019 Motion Flow Packing Machine, Mdl. 680XWS
- · Risco Vacuum Stuffer, Mdl. RS-1040C
- · Tom Co. LTD Stainless Steel Vacuum Mixer, Mdl. 8J
- (2) Dumpling Forming Machines, Including Mdl. FM-600 FC Engineering
- Khinkali Encrusting Shutter Unit, Mdl. EU-70L
- 2012 Auto Molding Machine, Mdl. 5801