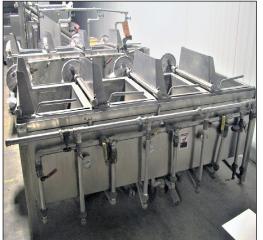

SS Flow Packing Machine, Mdl. 680KWS

Auto Molding Machine, Mdl. 5801

4-Station SS Udon Noodle Cook Table

Large Meat Grinder with 8" Auger

Biro AFMG-48 Auto, Feed Mixer Grinder

## **FEATURING**

- (3) Automatic Pasta Sheeters with Mixer, Including Mdl. A250V Dominion & Capitani
- 2019 Motion Flow Packing Machine, Mdl. 680XWS
- · Risco Vacuum Stuffer, Mdl. RS-1040C
- · Tom Co. LTD Stainless Steel Vacuum Mixer, Mdl. 8J
- (2) Dumpling Forming Machines, Including Mdl. FM-600 FC Engineering
- Khinkali Encrusting Shutter Unit, Mdl. EU-70L
- 2012 Auto Molding Machine, Mdl. 5801

- (2) 4-Station SS Udon Noodle Cooking Tables
- Large Meat Grinder, with 8" Auger
- · Biro Auto Feed Mixer Grinder, Mdl. AFMG-48
- · Mirle Solapak SS Horizontal Flow Wrapper, Mdl. BWII-3000-W
- · 30 QT Hobart D300T Mixer
- Stainless Steel Conveyors, Tables, Hoppers, Electric Fryer and Tanks
- Pallet Racking & Transformer
- Scissor Lift Table & Much Much More!