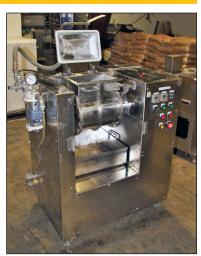

## **FEATURING**

- (3) Automatic Pasta Sheeters with Mixer, Including Mdl. A250V Dominion & Capitani
- 2019 Motion Flow Packing Machine, Mdl. 680XWS
- · Risco Vacuum Stuffer, Mdl. RS-1040C
- · Tom Co. LTD Stainless Steel Vacuum Mixer, Mdl. 8J
- (2) Dumpling Forming Machines, Including Mdl. FM-600 FC Engineering
- Khinkali Encrusting Shutter Unit, Mdl. EU-70L
- 2012 Auto Molding Machine, Mdl. 5801