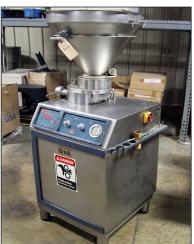

Capitani Auto. Pasta Sheeter

Risco RS-1040C Vacuum Stuffer

Dominioni A250V Auto. Pasta Sheetei

Tom Co. LTD 8J-SS Vacuum Mixe

FC Engineering FM-600 Dumpling Forming Machine

KhinkaliEU-70L Encrusting Shutter Unit

## **FEATURING**

- (3) Automatic Pasta Sheeters with Mixer, Including Mdl. A250V Dominion & Capitani
- 2019 Motion Flow Packing Machine, Mdl. 680XWS
- · Risco Vacuum Stuffer, Mdl. RS-1040C
- · Tom Co. LTD Stainless Steel Vacuum Mixer, Mdl. 8J
- (2) Dumpling Forming Machines, Including Mdl. FM-600 FC Engineering
- Khinkali Encrusting Shutter Unit, Mdl. EU-70L
- 2012 Auto Molding Machine, Mdl. 5801