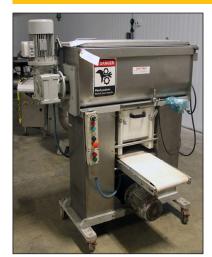

## **FEATURING**

- (3) Automatic Pasta Sheeters with Mixer, Including Mdl. A250V Dominion & Capitani
- 2019 Motion Flow Packing Machine, Mdl. 680XWS
- · Risco Vacuum Stuffer, Mdl. RS-1040C
- · Tom Co. LTD Stainless Steel Vacuum Mixer, Mdl. 8J
- (2) Dumpling Forming Machines, Including Mdl. FM-600 FC Engineering
- Khinkali Encrusting Shutter Unit, Mdl. EU-70L
- 2012 Auto Molding Machine, Mdl. 5801