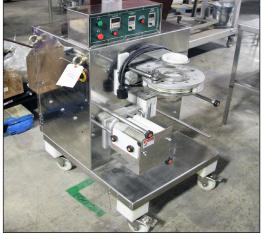

## **FEATURING**

- (3) Automatic Pasta Sheeters with Mixer, Including Mdl. A250V Dominion & Capitani
- 2019 Motion Flow Packing Machine, Mdl. 680XWS
- · Risco Vacuum Stuffer, Mdl. RS-1040C
- · Tom Co. LTD Stainless Steel Vacuum Mixer, Mdl. 8J
- (2) Dumpling Forming Machines, Including Mdl. FM-600 FC Engineering
- Khinkali Encrusting Shutter Unit, Mdl. EU-70L
- 2012 Auto Molding Machine, Mdl. 5801