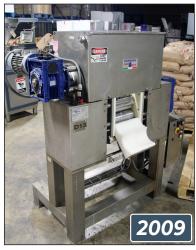

## **FEATURING**

- (3) Automatic Pasta Sheeters with Mixer, Including Mdl. A250V Dominion & Capitani
- 2019 Motion Flow Packing Machine, Mdl. 680XWS
- · Risco Vacuum Stuffer, Mdl. RS-1040C
- · Tom Co. LTD Stainless Steel Vacuum Mixer, Mdl. 8J
- (2) Dumpling Forming Machines, Including Mdl. FM-600 FC Engineering
- Khinkali Encrusting Shutter Unit, Mdl. EU-70L
- 2012 Auto Molding Machine, Mdl. 5801