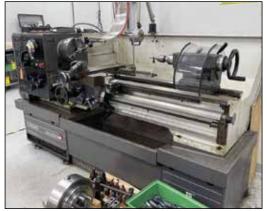

### HIGHLIGHTS INCLUDE

- Zeiss Prismo 7/9/5S-ACC Coordinate Measuring Machine (CMM)
- Zeiss Duramax 5/5/5 Coordinate Measuring Machine (CMM)
- (2) Keyence IM-6225 Image Dimensio Measuring Systems
- (3) Envirotronics Environmental & **Temperature Chambers**
- Clausing Colchester 16/22" x 48" Gap Bed Engine Lathe
- Bridgeport 2-HP Vertical Milling Machine
- Okamoto 6-18 Linear Surface Grinder