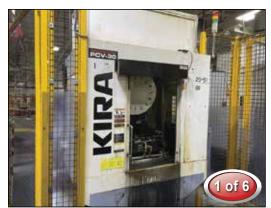

Kira PCV-30 CNC Vert. Production Center

Mazak Multiplex 6100Y Dual-Spindle CNC TC

Mazak QT-250-Univ CNC Turning Center

#### • EMCO Turn E45 CNC Turning Center

- Brother TC-228 CNC Tapping Center
- (11) Mazak Multiplex 6100Y Multi-Axis CNC **Dual-Spindle Turning Centers**
- (6) Kira PCV-30 CNC Vertical Production Centers
- Miyano LZ-02R2 CNC Turning Center
- (8) Miyano LZ-02 CNC Turning Centers
- Mazak QT-250-Univ CNC Turning Center
- (3) Fanuc M-20iA 6-Axis Robots
- Schmidt 365 Roll Stamp Marking Machine
- Teamtechnik L850 16-Station Rotary Assembly System