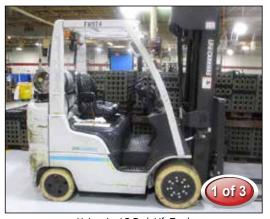

- (3) Taumel Orbital Riveters
- Miller Syncrowave 250 AC/DC Arc Welder
- Wulftec WSMH-150-B Semi-Automatic Pallet Stretch Wrapper
- (3) Unicarrier LP Fork Lift Trucks, up to 2,390 lb. Cap.
- Over (50) Sections Adj. Pallet Racking
- IceTech Xtreme 40 Evolution Dry Ice Blaster
- Factory Cat GTX 30-C Electric Riding Floor Scrubber
- Air Compressor, Offices, Plant Support Assets, and Much, Much More!!!

Fanuc M-20iA 6-Axis CNC Robot

Keyence IM-6225 Image Dim. Measuring Machine

Keyence IM-6225 Image Dim. Measuring Machine

Unicarrier LP Fork Lift Truck

Over (50) Sections of Adj. Pallet Racking

Call us today for a confidential consultation at 847.272.0440 or email: charlie@winternitz.com