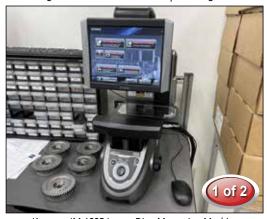

### HIGHLIGHTS INCLUDE

- Zeiss Prismo 7/9/5S-ACC Coordinate Measuring Machine (CMM)
- Zeiss Duramax 5/5/5 Coordinate Measuring Machine (CMM)
- (2) Keyence IM-6225 Image Dimensio Measuring Systems
- (3) Envirotronics Environmental & **Temperature Chambers**
- Clausing Colchester 16/22" x 48" Gap Bed Engine Lathe
- Bridgeport 2-HP Vertical Milling Machine
- Okamoto 6-18 Linear Surface Grinder